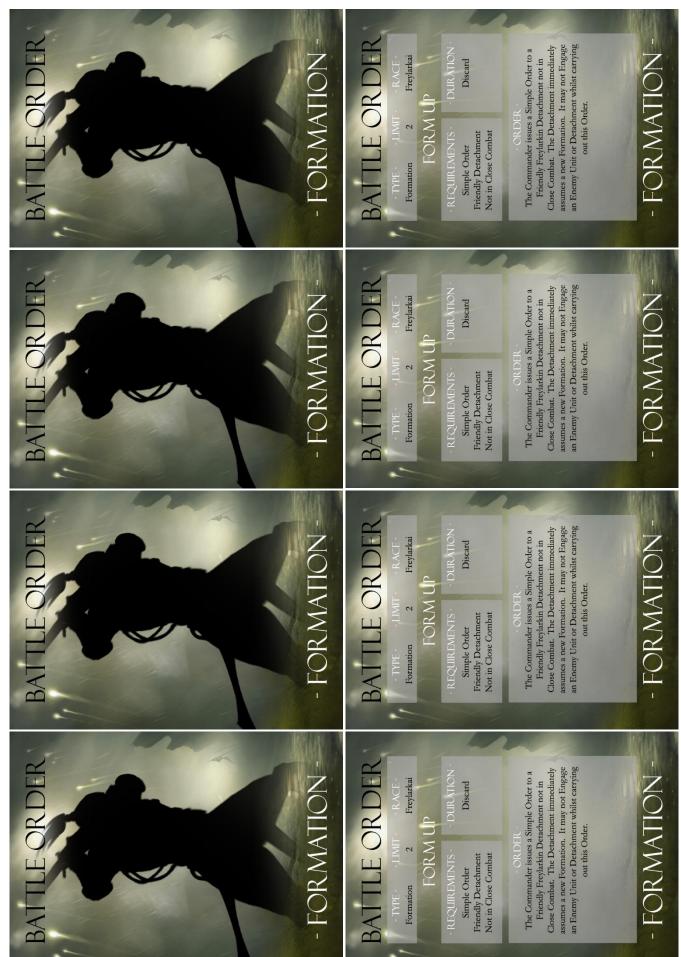

# - APPENDIX 2 - BATTLE ORDER CARDS - ABILITY + FORMATION -



#### - APPENDIX 2 - BATTLE ORDER CARDS - FORMATION -





Discard

Septlari

# - APPENDIX 2 - BATTLE ORDER CARDS - FORMATION -

#### - APPENDIX 2 - BATTLE ORDER CARDS - FORMATION -





# - APPENDIX 2 - BATTLE ORDER CARDS - FORMATION -

ATTENDIX 2 BATTLE ORDER CAR

# - APPENDIX 2 - BATTLE ORDER CARDS - FORMATION + STRATEGY -















# BATTLE OR DER

Strategy SEIZE INITIATIVE 2 Septlari

Own Turn Discard

issuing Orders to. This additional Simple Order Simple Order, which must be different, to the Unit or Detachment that they are currently The Commander issues an additional

Turn and may not be issued when interrupting another Commander's Turn.

- STRATEGY -

can only be carried out in the Commander's own