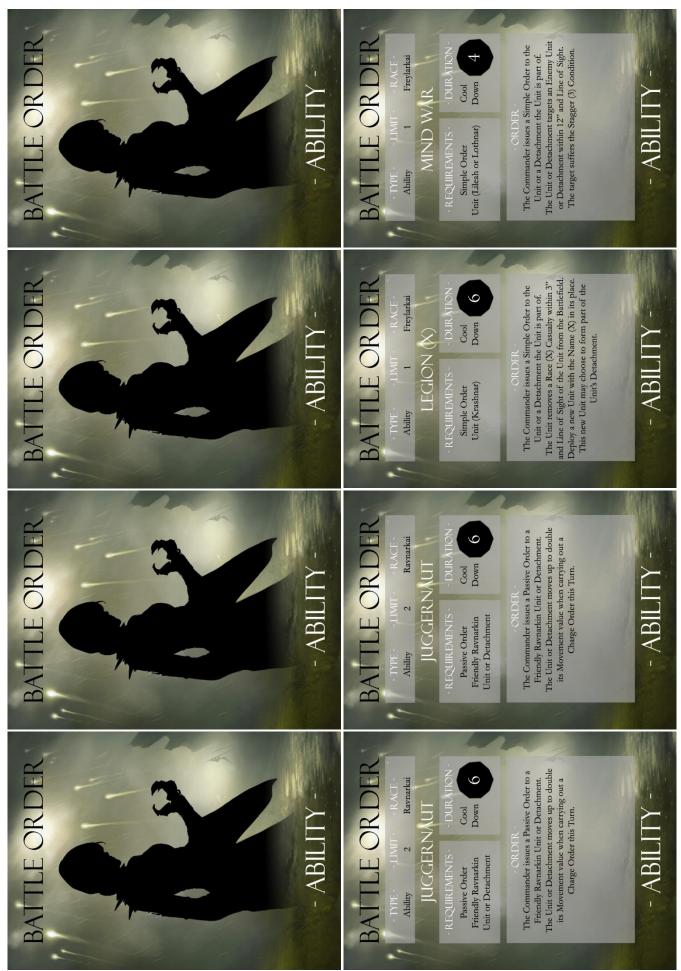

# - APPENDIX 2 - BATTLE ORDER CARDS - ABILITY + FORMATION -



#### - APPENDIX 2 - BATTLE ORDER CARDS - FORMATION -





Discard

Septlari

# - APPENDIX 2 - BATTLE ORDER CARDS - FORMATION -

#### - APPENDIX 2 - BATTLE ORDER CARDS - FORMATION -





# - APPENDIX 2 - BATTLE ORDER CARDS - FORMATION -

ATTENDIX 2 BATTLE ORDER CAR

# - APPENDIX 2 - BATTLE ORDER CARDS - FORMATION + STRATEGY -















# BATTLE OR DER

Strategy SEIZE INITIATIVE 2 Septlari

Own Turn Discard

issuing Orders to. This additional Simple Order Simple Order, which must be different, to the Unit or Detachment that they are currently The Commander issues an additional

Turn and may not be issued when interrupting another Commander's Turn.

- STRATEGY -

can only be carried out in the Commander's own