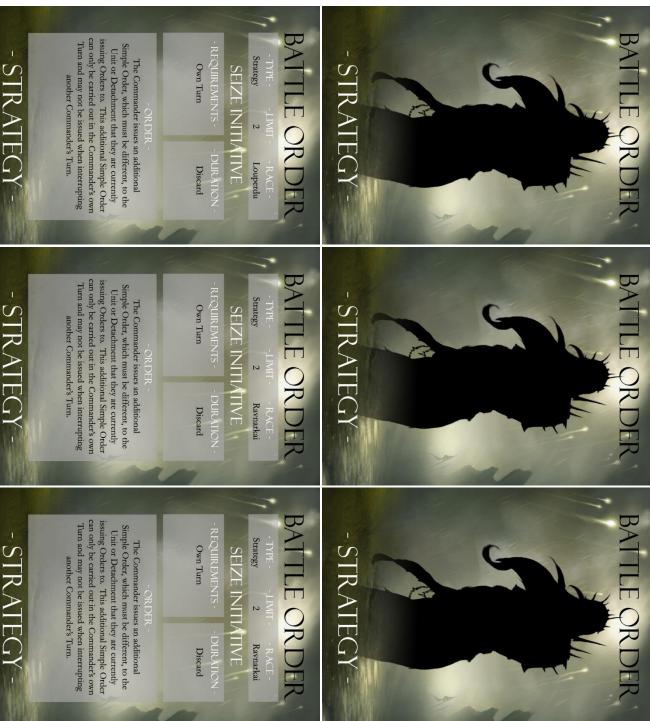

# BATTLE OR DER

Strategy SEIZE INITIATIVE 2 Septlari

Own Turn Discard

issuing Orders to. This additional Simple Order Simple Order, which must be different, to the Unit or Detachment that they are currently The Commander issues an additional

Turn and may not be issued when interrupting another Commander's Turn.

- STRATEGY -

can only be carried out in the Commander's own