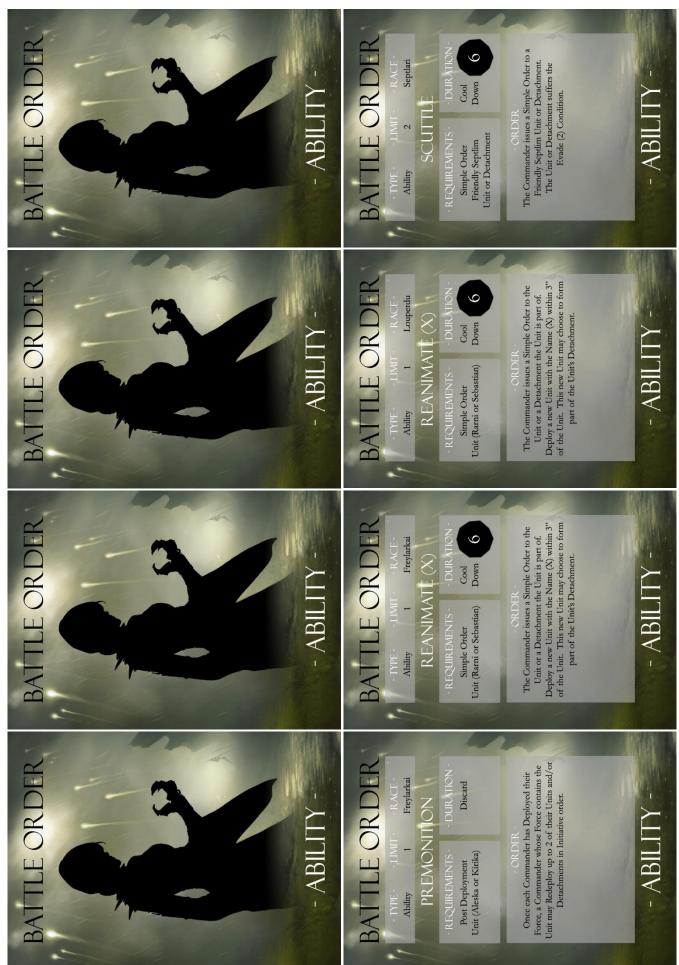

# - APPENDIX 2 - BATTLE ORDER CARDS - ABILITY + FORMATION -



#### - APPENDIX 2 - BATTLE ORDER CARDS - FORMATION -





Discard

Septlari

# - APPENDIX 2 - BATTLE ORDER CARDS - FORMATION -

#### - APPENDIX 2 - BATTLE ORDER CARDS - FORMATION -





# - APPENDIX 2 - BATTLE ORDER CARDS - FORMATION -

ATTENDIX 2 BATTLE ORDER CAR

# - APPENDIX 2 - BATTLE ORDER CARDS - FORMATION + STRATEGY -















# BATTLE OR DER

Strategy SEIZE INITIATIVE 2 Septlari

Own Turn Discard

issuing Orders to. This additional Simple Order Simple Order, which must be different, to the Unit or Detachment that they are currently The Commander issues an additional

Turn and may not be issued when interrupting another Commander's Turn.

- STRATEGY -

can only be carried out in the Commander's own