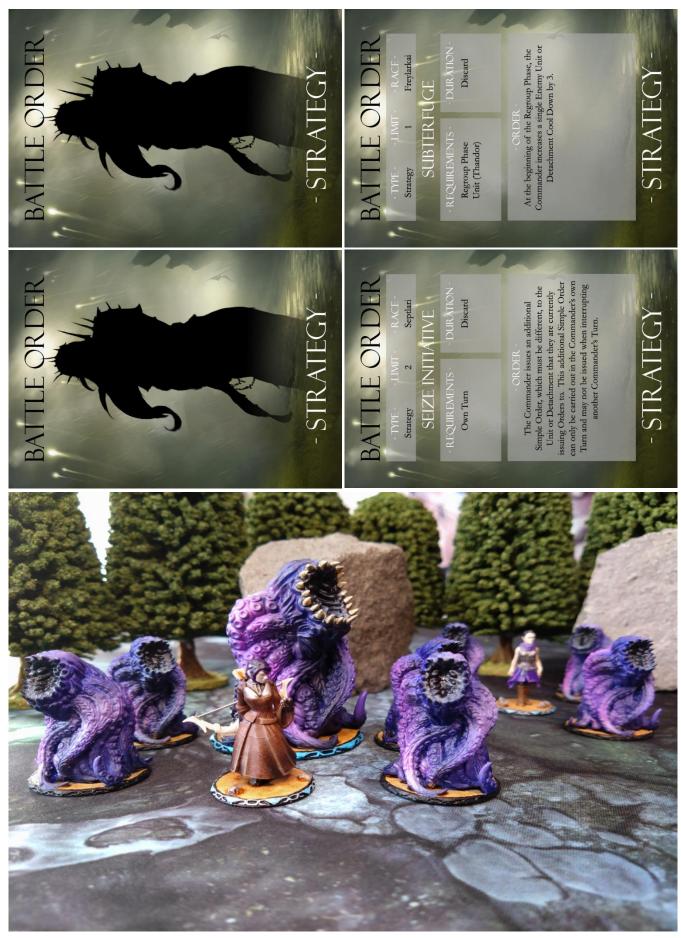

# BATTLE OR DER

Strategy SEIZE INITIATIVE 2 Septlari

Own Turn Discard

issuing Orders to. This additional Simple Order Simple Order, which must be different, to the Unit or Detachment that they are currently The Commander issues an additional

Turn and may not be issued when interrupting another Commander's Turn.

- STRATEGY -

can only be carried out in the Commander's own