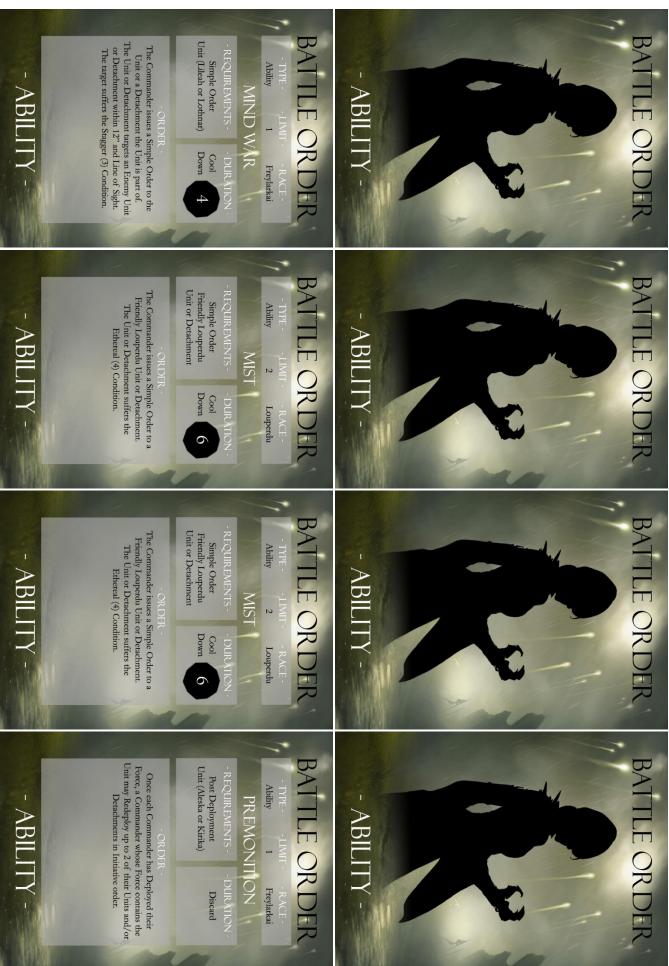

# - APPENDIX 2 - BATTLE ORDER CARDS - ABILITY + FORMATION -



#### - APPENDIX 2 - BATTLE ORDER CARDS - FORMATION -





Discard

Septlari

# - APPENDIX 2 - BATTLE ORDER CARDS - FORMATION -

#### - APPENDIX 2 - BATTLE ORDER CARDS - FORMATION -





# - APPENDIX 2 - BATTLE ORDER CARDS - FORMATION -

ATTENDIX 2 BATTLE ORDER CAR

# - APPENDIX 2 - BATTLE ORDER CARDS - FORMATION + STRATEGY -















# BATTLE OR DER

Strategy SEIZE INITIATIVE 2 Septlari

Own Turn Discard

issuing Orders to. This additional Simple Order Simple Order, which must be different, to the Unit or Detachment that they are currently The Commander issues an additional

Turn and may not be issued when interrupting another Commander's Turn.

- STRATEGY -

can only be carried out in the Commander's own